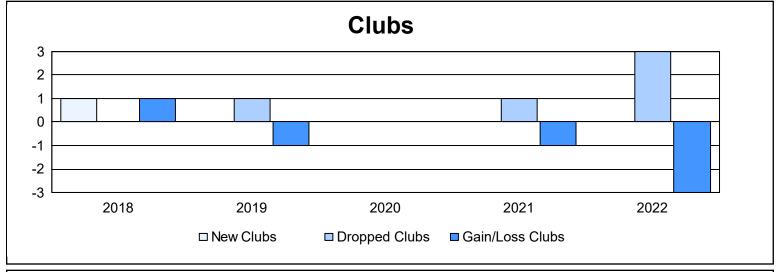

District 8 N As of June 2022 Cumulative

| Year      | New<br>Clubs | Dropped<br>Clubs | Gain/<br>Loss<br>Clubs | New<br>Members | Charter<br>Members | Reinstate<br>Members | Transfer<br>Members | Total<br>Member<br>Added | Total<br>Members<br>Dropped | Gain/<br>Loss<br>Members |
|-----------|--------------|------------------|------------------------|----------------|--------------------|----------------------|---------------------|--------------------------|-----------------------------|--------------------------|
| 2017-2018 | 1            | 0                | 1                      | 79             | 25                 | 1                    | 1                   | 106                      | 95                          | 11                       |
| 2018-2019 | 0            | 1                | -1                     | 88             | 1                  | 3                    | 1                   | 93                       | 102                         | -9                       |
| 2019-2020 | 0            | 0                | 0                      | 36             | 0                  | 2                    | 1                   | 39                       | 66                          | -27                      |
| 2020-2021 | 0            | 1                | -1                     | 50             | 0                  | 3                    | 0                   | 53                       | 126                         | -73                      |
| 2021-2022 | 0            | 3                | -3                     | 32             | 0                  | 2                    | 1                   | 35                       | 124                         | -89                      |
| Average   | 0            | 1                | -1                     | 57             | 5                  | 2                    | 1                   | 65                       | 103                         | -37                      |